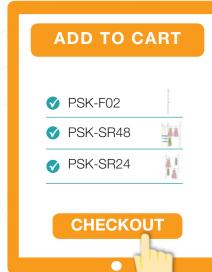

## Ordering Made Simple

We'll provide you with a complete list of selected items – All you have to do is place your order Online!

ToII Free: 877-240-6149 udizine.com | sales@udizine.com

#### Item List

|   | Details                                                              | SKU#     | Qty |
|---|----------------------------------------------------------------------|----------|-----|
| 1 | Palo - Outrigger Upright - 12" From Wall                             | PSK-F02  | 5   |
| 2 | 48" Rectangular Tube Hangrail                                        | PSK-SR48 | 4   |
| 3 | 24" Rectangular Tube Hangrail<br>For Palo Clothing Displays          | PSK-SR24 | 6   |
| 4 | Palo - 2 Bracket Set                                                 | PSK-S04  | 2   |
| 5 | Palo - 2 Sign Clamp Set<br>For Rotating Top Signage- <b>Optional</b> | PSK-S03  | 4   |
|   |                                                                      |          | _   |