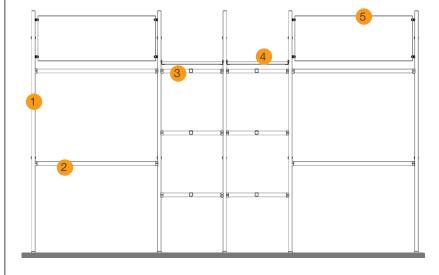

## Finalize The Plan

Our design professionals will plan the layout for each section of your store. You will receive a detailed fixture plan, based on your display requirements.

Toll Free: 877-240-6149 udizine.com | sales@udizine.com

#### Item List

|   | Details                                                              | SKU#     | Qty |
|---|----------------------------------------------------------------------|----------|-----|
| 1 | Palo - Outrigger Upright - 12" From Wall                             | PSK-F02  | 5   |
| 2 | 48" Rectangular Tube Hangrail                                        | PSK-SR48 | 4   |
| 3 | 24" Rectangular Tube Hangrail<br>For Palo Clothing Displays          | PSK-SR24 | 6   |
| 4 | Palo - 2 Bracket Set                                                 | PSK-S04  | 2   |
| 5 | Palo - 2 Sign Clamp Set<br>For Rotating Top Signage- <b>Optional</b> | PSK-S03  | 4   |
|   |                                                                      |          | _   |